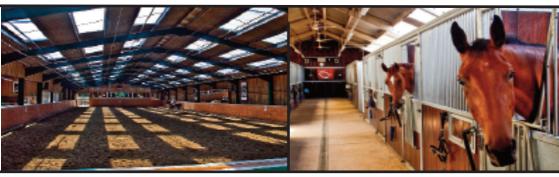

#### Oldencrefig Equestrian (

(The complete equestrian experience)

Oldencraig offers outstanding facilities including: Four International Sized Arenas | Two Lunge Arenas (one covered) One Mile Long Gallop Track | Bespoke Service | Training | Lessons Clinics | Indoor School with Training Mirrors | Full or Schooling Livery

#### **FACILITIES**

- State of the art olympic sized indoor school with training mirrors, watering, sound and lighting systems
- 3 outdoor olympic sized arenas;
   2 with full length training mirrors
- I outdoor lunge arena
- I floodlit indoor lunge arena
- Covered horse walker
  Good hacking
- All weather one mile gallop track
- 24hr CCTV surveillance

- Large Lodden stables, each with window and drop-down weaver bar
- · Automatic waterers
- Wash down and solarium bays in each stable block
- · Heated tack rooms
- · Hot and cold running water
- Washing machines & tumble dryers
- All year turnout in post and railed paddocks with electric fencing
- On-site team of professional, qualified staff and instructors